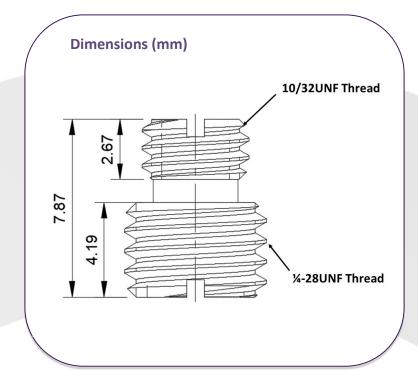

## SM/02 Adaptor mounting stud

**DJB Part Number: SM/02** 

**Description:** The SM/02 is a non-isolated adaptor mounting stud with 10/32UNF thread and ¼-28UNF thread for use with the IM/02 mounting magnet and IA/01 isolated adhesive mounting base.