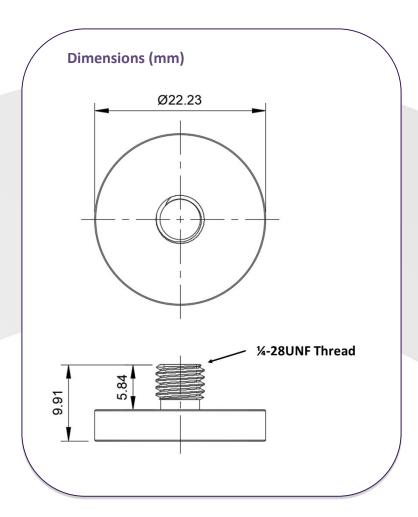

The SF/01 has an integral 1/4-28UNF stud

Manufactured by DJB in the UK.

Temperature Range: -70°C to +200°C

**Material List:** 

Body: Stainless Steel 303S31

**Please note:** The facts and figures contained herein are carefully compiled to the best of our knowledge intended for general information purposes only, specifications are subject to change without prior notification.