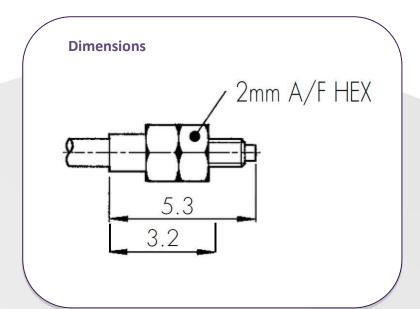

## Connector for A/28 accelerometer For cables of nom. 0.8mm diameter

**DJB Part Number: L8** 

**Description:** Unique connector manufactured by DJB for use with the A/28 accelerometer, for use on cables

of nom. 0.8mm diameter

Coupling Method: screw

**Temperature Range:** -55°C to +168°C

**Material List**:

Body: Stainless Steel 303S31

Insulator: Anodised aluminium

Strain relief - included

**Compatible DJB cables:** 