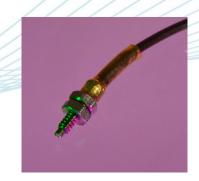

## Connector for A/28 accelerometer For cables of nom. 0.8mm diameter

**DJB Part Number: L8** 

**Description:** Unique connector manufactured by DJB for use with the A/28 accelerometer, for use on cables

of nom. 0.8mm diameter

Coupling Method: screw

**Temperature Range:** -55°C to +168°C

**Material List**:

Body: Stainless Steel 303S31

Insulator: Anodised aluminium

Strain relief - included

**Compatible DJB cables:** 