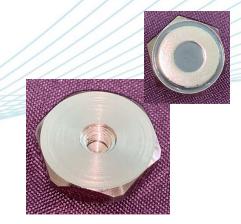

## IM/02**Isolated Mounting Magnet** 10/32UNF tapped hole

**DJB Part Number: IM/02** 

**Description:** The IM/02 is an isolating mounting magnet with a 10/32UNF tapped hole for use with a range of adaptor studs for mounting different types of accelerometer.

Manufactured by DJB in the UK.

**Material List:** 

Adaptor studs available:

SM/02 - 1/4-28UNF

**SM/04 - 10/32UNF** 

**SM/05 -** 5-40UNC

**SM/03** - M6

Body: Mild steel plated Insulator: PTFE 21.3 A/F Magnet: Nickel plated Neodymium Iron Boron Pull Force: 5kg nom.

Temperature Range: -70°C to +200°C

**Dimensions (mm)** 

10/32UNF tapped hole,

4.4mm deep

Please note: The facts and figures contained herein are carefully compiled to the best of our knowledge intended for general information purposes only, specifications are subject to change without prior notification.