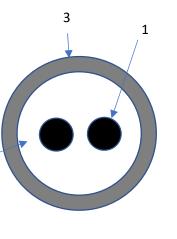

## **Construction:**

1. Central conductors

2. Insulation

3. Outer jacket

## **Technical Data:**

**Operating temperature:** +800°C **Operating pressure:** Max 3000psi

|   | Construction       | Material            | Detail | Overall Diameter |
|---|--------------------|---------------------|--------|------------------|
| 1 | Central conductors | 304 Stainless Steel |        | 0.61mm           |
| 2 | Insulation         | MgO >96%            |        | 2.41mm           |
| 3 | Outer jacket       | 1.4541 / AISI 321   |        | 3.0mm nom.       |