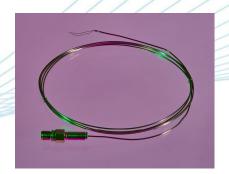

## HL30 High Temperature Twin core hardline cable

Total diameter: 3.0mm nom.



## **Construction:**

1. Central conductors

2. Insulation

3. Outer jacket



## **Technical Data:**

**Operating temperature:** +800°C **Operating pressure:** Max 3000psi

|   | Construction       | Material            | Detail | Overall Diameter |
|---|--------------------|---------------------|--------|------------------|
| 1 | Central conductors | 304 Stainless Steel |        | 0.61mm           |
| 2 | Insulation         | MgO >96%            |        | 2.41mm           |
| 3 | Outer jacket       | 1.4541 / AISI 321   |        | 3.0mm nom.       |

**Please note:** The facts and figures contained herein are carefully compiled to the best of our knowledge intended for general information purposes only.

**DJB Instruments (UK) Ltd** Finchley Avenue,

Mildenhall, Suffolk IP28 7BG

Tel