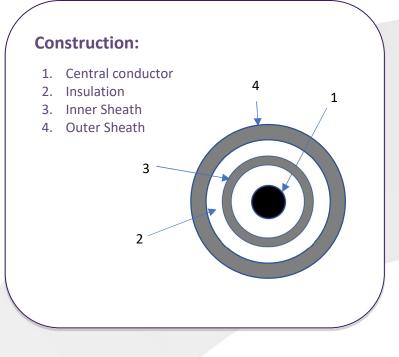

## **Technical Data:**

**Operating temperature:** +800°C **Operating pressure:** Max 3000psi

|   | Construction       | Material          | Detail | Overall Diameter |
|---|--------------------|-------------------|--------|------------------|
| 1 | Central conductors | 1.4301 / AISI 304 |        | 0.35mm           |
| 2 | Insulation         | MgO >96%          |        |                  |
| 3 | Inner sheath       | 1.4541 / AISI 321 |        | 1.15mm           |
| 4 | Outer sheath       | 1.4541 / AISI 321 |        | 2.5mm nom.       |