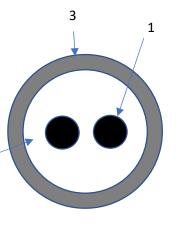

## **Construction:**

1. Central conductors

2. Insulation

3. Outer jacket

## **Technical Data:**

**Operating temperature:** +800°C **Operating pressure:** Max 3000psi

|   | Construction       | Material            | Detail | Overall Diameter |
|---|--------------------|---------------------|--------|------------------|
| 1 | Central conductors | 304 Stainless Steel |        | 0.3mm            |
| 2 | Insulation         | MgO >96%            |        | 1.19mm           |
| 3 | Outer jacket       | 1.4541 / AISI 321   |        | 1.50mm nom.      |