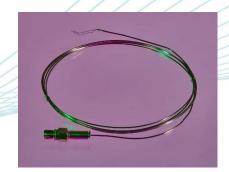

## HL15 High Temperature Twin core hardline cable

Total diameter: 1.5mm nom.



## **Construction:**

1. Central conductors

2. Insulation

3. Outer jacket



## **Technical Data:**

**Operating temperature:** +800°C **Operating pressure:** Max 3000psi

|   | Construction       | Material            | Detail | Overall Diameter |
|---|--------------------|---------------------|--------|------------------|
| 1 | Central conductors | 304 Stainless Steel |        | 0.3mm            |
| 2 | Insulation         | MgO >96%            |        | 1.19mm           |
| 3 | Outer jacket       | 1.4541 / AISI 321   |        | 1.50mm nom.      |

**Please note:** The facts and figures contained herein are carefully compiled to the best of our knowledge intended for general information purposes only.

**DJB Instruments (UK) Ltd** Finchley Avenue,

Mildenhall, Suffolk IP28 7BG

Tel